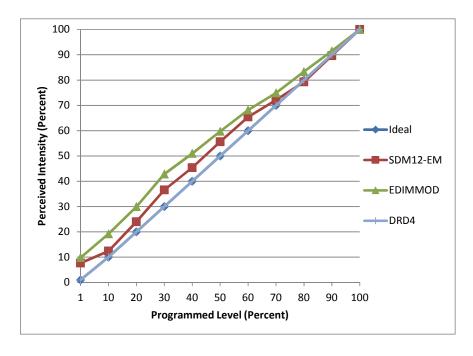

**Test Date** 1/30/2015

| Dimmer Tested Against:              | SDM12-EM | EDIMMOD | DRD4   |
|-------------------------------------|----------|---------|--------|
| Pass/Fail                           | Pass     | Pass    |        |
| Best-Fit Power Profile:             |          |         |        |
| Minimum ON                          | 1        | 1       |        |
| Maximum ON                          | 90       | 90      |        |
| Adjust                              | 100      | 100     |        |
| Light Output Range (vs. non-dimmed) |          |         |        |
| Maximum (Perceived)                 | 95.2%    | 95.3%   | 100.0% |
| Minimum (Perceived)                 | 7.3%     | 9.4%    | 1.0%   |
| Minimum (Measured)                  | 0.5%     | 0.9%    | 0.0%   |

## Linearity Curves (Best-fit Power Profile Applied):